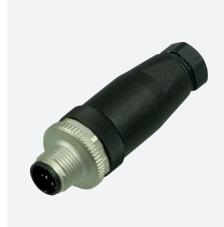

# Male connector, field-attachable

### V1S-G-BK

- Screw terminal connection
- Metal locking
- Knurled nut suitable for tool assembly
- cURus approval

Male connector M12 straight A-coded 4-pin, for cable diameter 4 - 6 mm, field-attachable

#### **Product Photo**