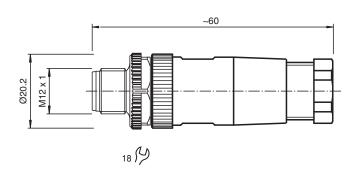

#### **Technical Data**

| General specifications    |       |                                     |
|---------------------------|-------|-------------------------------------|
| Connector 1               |       |                                     |
| Connection                |       | plug                                |
| Construction type         |       | M12                                 |
| Style                     |       | straight                            |
| Locking                   |       | screw connection                    |
| Number of pins            |       | 4                                   |
| Coding                    |       | A-coded                             |
| UL File Number            |       | E363587                             |
| Electrical specifications |       |                                     |
| Operating voltage         | $U_B$ | max. 250 V AC/DC                    |
| Operating current         | $I_B$ | max. 4 A                            |
| Insulation resistance     |       | min. 100 MΩ                         |
| Conformity                |       |                                     |
| Degree of protection      |       | EN 60529                            |
| Plug connection           |       | connector M12 x 1 : IEC 61076-2-101 |
| Ambient conditions        |       |                                     |

| Technical Data            |                                                        |
|---------------------------|--------------------------------------------------------|
|                           |                                                        |
| Ambient temperature       | -40 85 °C (-40 185 °F)                                 |
| Pollution degree          | 3                                                      |
| Mechanical specifications |                                                        |
| Plug connector            |                                                        |
| Tightening torque         | 0.6 Nm                                                 |
| Tool installation         | straight knurling , hexagon nut SW = 18 mm             |
| Mating cycles             | min. 50                                                |
| Degree of protection      | IP67                                                   |
| Connection                | screw terminals for max. 0.75 mm <sup>2</sup> / AWG 18 |
| Cable                     |                                                        |
| Sheath diameter           | 4 6 mm                                                 |
| Mass                      | 20.27 g                                                |
| Material                  |                                                        |
| Plug connector            |                                                        |
| Screw connection          | CuZn, nickel-plated                                    |
| Body                      | PA, black                                              |
| Contact surface           | CuSnZn                                                 |
|                           |                                                        |