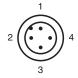

|                                                        |
| Sheath diameter           | 4 6 mm                                                 |
| Mass                      | 20.27 g                                                |
| Material                  |                                                        |
| Plug connector            |                                                        |
| Screw connection          | CuZn, nickel-plated                                    |
| Body                      | PA, black                                              |
| Contact surface           | CuSnZn                                                 |
|                           |                                                        |

## **Connection Assignment**